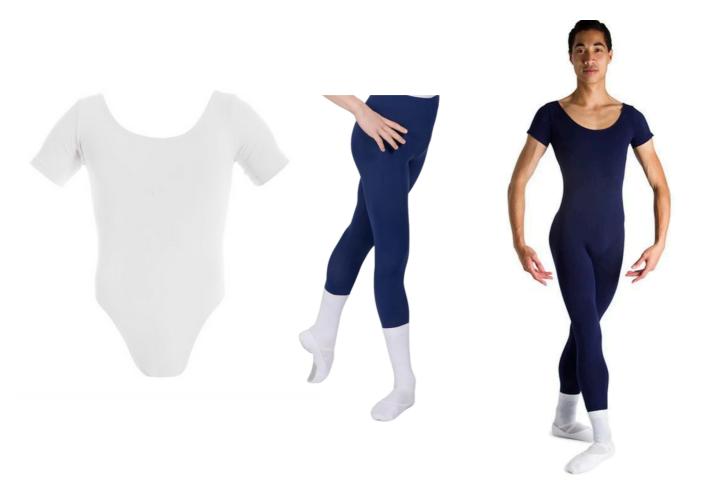

## BOYS

- BL02 Conrad leotard in white
- CLT04T Oakley navy shorts or tights
- White socks
- White split-sole canvas ballet shoes with white elastic

#### BOYS

- BL02 Energetiks Conrad leotard in White OR
- U3472M Bloch Matt Scoop Neck Cap Sleeve Mens Unitard in Navy
- CLT04T Energetics Oakley shorts or tights in Navy
- White socks
- White split-sole canvas ballet shoes with white elastic
- Black tracksuit pants of choice for contemporary
- Black calf-length socks for contemporary

### BOYS

- Scoop Neck Cap Sleeve Men's unitard in Navy blue
- White canvas ballet flats
- White socks
- Black tracksuit bottoms of choice for contemporary
- Black socks for contemporary