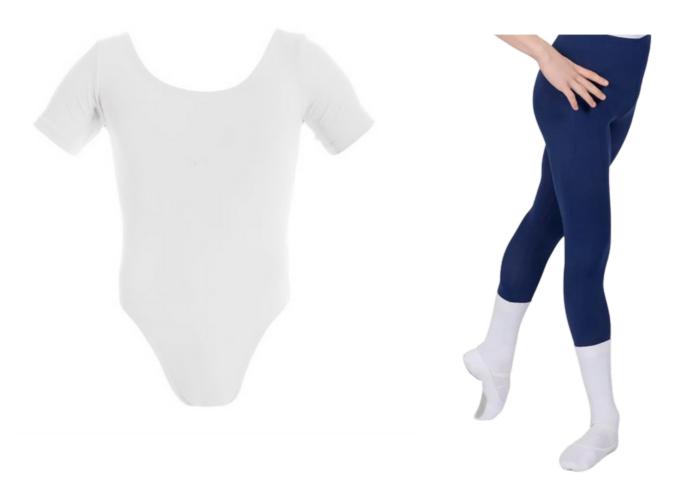

## BOYS

- BL02 Conrad leotard in white
- CLT04T Oakley navy shorts or tights
- White socks
- White split-sole canvas ballet shoes with white elastic

#### BOYS

- BL02 Energetiks Conrad leotard in White OR
- U3472M Bloch Matt Scoop Neck Cap Sleeve Mens Unitard in Navy
- CLT04T Energetics Oakley shorts or tights in Navy
- White socks
- White split-sole canvas ballet shoes with white elastic
- Black tracksuit pants of choice for contemporary
- Black calf-length socks for contemporary