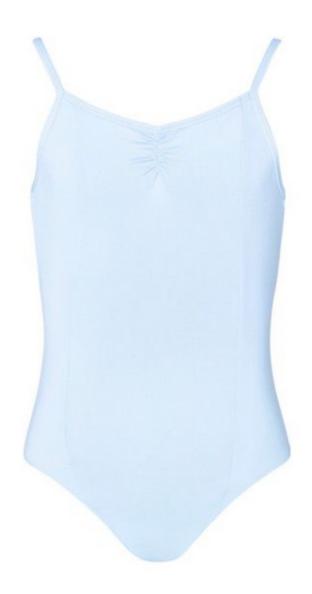

## Grade 1 and 2 Ballet

- CL09 Energetiks Ophelia camisole in Baby Blue
- Theatrical pink ballet tights
- Baby Blue crossover for winter months
- Pink split-sole canvas ballet shoes with elastic
- Accent heel canvas character shoes
- Black character skirt with ribbons
- 'Madeline' bun blossom hair accessory