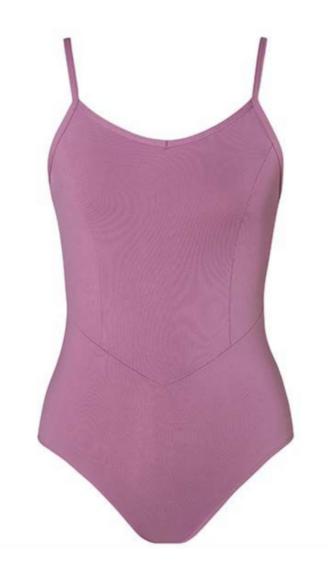

# Intermediate CCDP

- AL64 Veronica leotard in mauve haze
- Theatrical pink ballet tights
- Pink canvas split-sole shoes with elastic Pointe shoes
- Black footless tights for contemporary
- Black calf-length socks for contemporary
- 'Ricki' bun blossom hair accessory