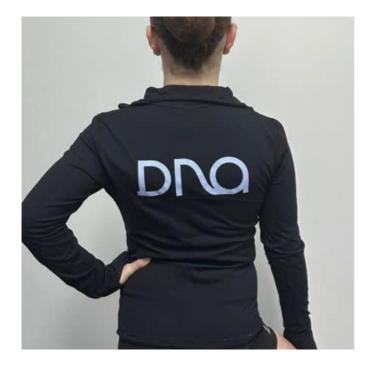

# Eisteddfod Uniform (Performance Classes Only)

Please note that performance students will wear the above uniform to class. Listed below is the uniform required when attending eisteddfods.

- Black DNA Jacket with logo
- Black performance class singlet or DNA Black Parker Long Sleeve Top
- DNA Black leggings/tights
- Black or White Sneakers or BLOCH warm-up booties