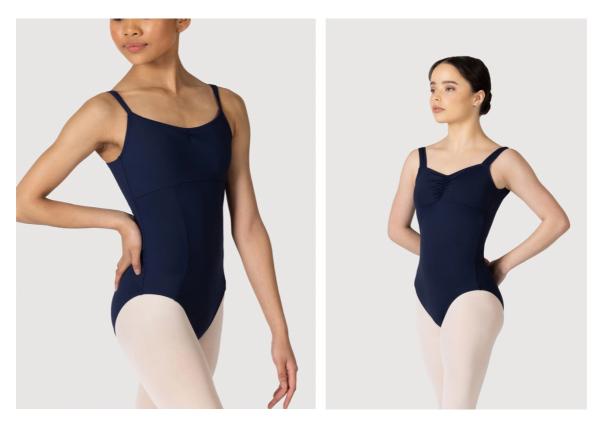

# Grade 7 Ballet

- L52750 Bloch Paradise Women's Leotard in Navy <u>OR</u>
- L3866SB Bloch Microlux™ Gayleena Empire Gathered Front Wide Strap Leotard in Navy
- Theatrical pink ballet tights
- Navy blue crossover for winter months
- Pink canvas split-sole shoes with elastic
- Cuban heel canvas character shoes
- Black character skirt with ribbons

# Advanced Foundation, Advanced 1 and Advanced 2 Ballet

- L52750 Bloch Paradise Women's Leotard in Navy OR
- L3866SB Bloch Microlux™ Gayleena Empire Gathered Front Wide Strap Leotard in Navy
- Theatrical pink ballet tights
- Pink canvas split-sole shoes with elastic
- Pointe shoes

# Advanced CCDP

- L52750 Bloch Paradise Women's Leotard in Navy
  <u>OR</u>
- L3866SB Bloch Microlux™ Gayleena Empire Gathered Front Wide Strap Leotard in Navy
- Theatrical pink ballet tights
- Canvas split-sole shoes with elastic
- Pointe shoes
- Black footless tights for contemporary
- Black calf-length socks for contemporary

# Full-Time Uniform

- L52750 Bloch Paradise Women's Leotard in Navy OR
- L3866SB Bloch Microlux™ Gayleena Empire Gathered Front Wide Strap Leotard in Navy
- CS27 Energetiks Chiffon Skirt in White
- White half tutu skirt
- Theatrical pink ballet tights
- Canvas split-sole shoes with elastic
- Pointe shoes
- Black footless tights for contemporary
- Black calf-length socks for contemporary