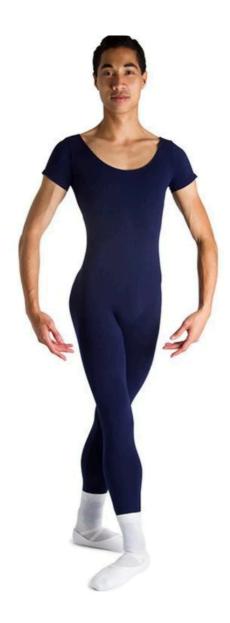

#### BOYS

- BL02 Energetiks Conrad leotard in White OR
- U3472M Bloch Matt Scoop Neck Cap Sleeve Mens Unitard in Navy
- CLT04T Energetics Oakley shorts or tights in Navy
- White socks
- White split-sole canvas ballet shoes with white elastic
- Black tracksuit pants of choice for contemporary
- Black calf-length socks for contemporary

### BOYS

- Scoop Neck Cap Sleeve Men's unitard in Navy blue
- White canvas ballet flats
- White socks
- Black tracksuit bottoms of choice for contemporary
- Black socks for contemporary