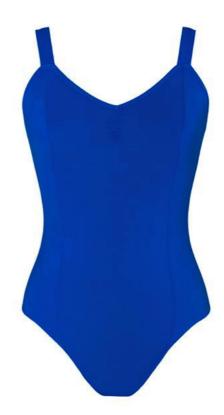

## Grade 5 and Grade 6 Ballet

- AL09 Energetiks Ophelia camisole in Cobalt Blue OR
- AL11 Energetiks Annabelle camisole in Cobalt Blue
- AS14 Energetiks Navy full length chiffon skirt (Grade 6 Ballet only)
- Theatrical pink ballet tights
- Cobalt Blue crossover for winter months
- Pink split-sole canvas ballet shoes with elastic
- Cuban heel canvas character shoes
- Black character skirt with ribbons
- 'Isabella' bun blossom hair accessory