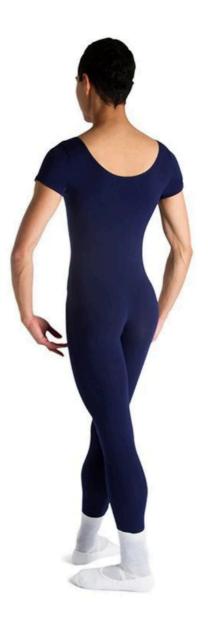

#### BOYS

- BL02 Energetiks Conrad leotard in White OR
- U3472M Bloch Matt Scoop Neck Cap Sleeve Mens Unitard in Navy
- CLT04T Energetics Oakley shorts or tights in Navy
- White socks
- White split-sole canvas ballet shoes with white elastic
- Black tracksuit pants of choice for contemporary
- Black calf-length socks for contemporary

### BOYS

- Scoop Neck Cap Sleeve Men's unitard in Navy blue
- White canvas ballet flats
- White socks
- Black tracksuit bottoms of choice for contemporary
- Black socks for contemporary