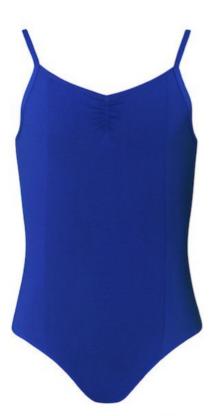

## Grade 5 and Grade 6 Ballet

- AL09 Energetiks Ophelia camisole in Cobalt Blue OR
- AL11 Energetiks Annabelle camisole in Cobalt Blue
- AS14 Energetiks Navy full length chiffon skirt (Grade 6 Ballet only)
- Theatrical pink ballet tights
- Cobalt Blue crossover for winter months
- Pink split-sole canvas ballet shoes with elastic
- Cuban heel canvas character shoes
- Black character skirt with ribbons
- 'Isabella' bun blossom hair accessory