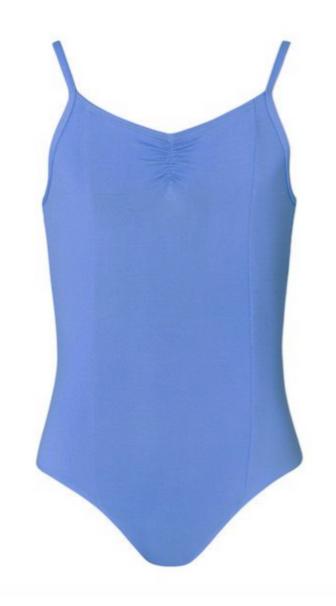

# Grade 3 and 4 Ballet

- CL09 Energetiks Ophelia camisole in Cornflower Blue
- Theatrical pink ballet tights
- Cornflower Blue crossover for winter months
- Pink split-sole canvas ballet shoes with elastic
- Cuban heel canvas character shoes
- Black character skirt with ribbons
- 'Katya' bun blossom hair accessory