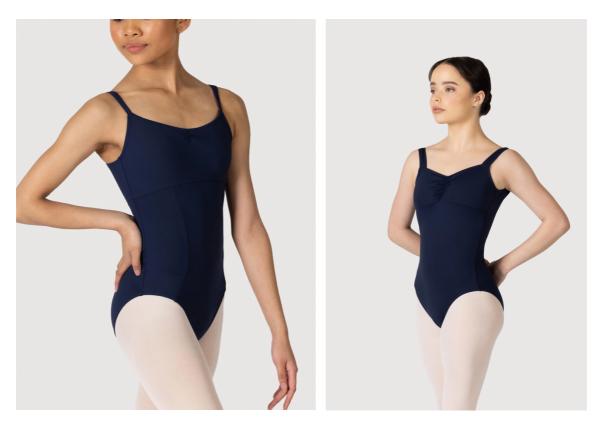

# Grade 7 Ballet

- L52750 Bloch Paradise Women's Leotard in Navy <u>OR</u>
- L3866SB Bloch Microlux™ Gayleena Empire Gathered Front Wide Strap Leotard in Navy
- Theatrical pink ballet tights
- Navy blue crossover for winter months
- Pink canvas split-sole shoes with elastic
- Cuban heel canvas character shoes
- Black character skirt with ribbons

# Advanced Foundation, Advanced 1 and Advanced 2 Ballet

- L52750 Bloch Paradise Women's Leotard in Navy OR
- L3866SB Bloch Microlux™ Gayleena Empire Gathered Front Wide Strap Leotard in Navy
- Theatrical pink ballet tights
- Pink canvas split-sole shoes with elastic
- Pointe shoes

# Advanced CCDP

- L52750 Bloch Paradise Women's Leotard in Navy
  <u>OR</u>
- L3866SB Bloch Microlux™ Gayleena Empire Gathered Front Wide Strap Leotard in Navy
- Theatrical pink ballet tights
- Canvas split-sole shoes with elastic
- Pointe shoes
- Black footless tights for contemporary
- Black calf-length socks for contemporary

# Full-Time Uniform

- L52750 Bloch Paradise Women's Leotard in Navy OR
- L3866SB Bloch Microlux™ Gayleena Empire Gathered Front Wide Strap Leotard in Navy
- CS27 Energetiks Chiffon Skirt in White
- White half tutu skirt
- Theatrical pink ballet tights
- Canvas split-sole shoes with elastic
- Pointe shoes
- Black footless tights for contemporary
- Black calf-length socks for contemporary