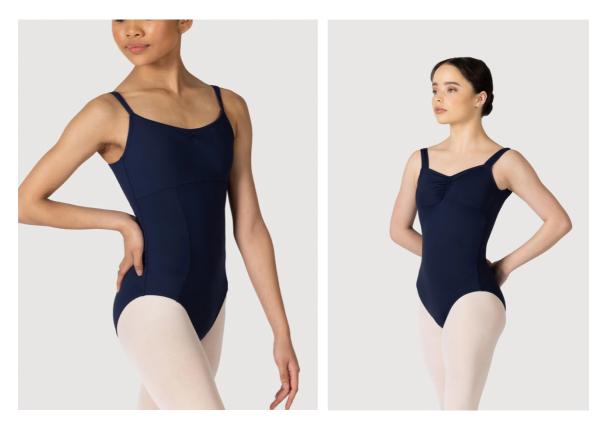

# Grade 7 Ballet

- L52750 Bloch Paradise Women's Leotard in Navy <u>OR</u>
- L3866SB Bloch Microlux™ Gayleena Empire Gathered Front Wide Strap Leotard in Navy
- Theatrical pink ballet tights
- Navy blue crossover for winter months
- Pink canvas split-sole shoes with elastic
- Cuban heel canvas character shoes
- Black character skirt with ribbons

# Advanced Foundation, Advanced 1 and Advanced 2 Ballet

- L52750 Bloch Paradise Women's Leotard in Navy OR
- L3866SB Bloch Microlux™ Gayleena Empire Gathered Front Wide Strap Leotard in Navy
- Theatrical pink ballet tights
- Pink canvas split-sole shoes with elastic
- Pointe shoes

# Advanced CCDP

- L52750 Bloch Paradise Women's Leotard in Navy
  <u>OR</u>
- L3866SB Bloch Microlux™ Gayleena Empire Gathered Front Wide Strap Leotard in Navy
- Theatrical pink ballet tights
- Canvas split-sole shoes with elastic
- Pointe shoes
- Black footless tights for contemporary
- Black calf-length socks for contemporary

# Full-Time Uniform

- L52750 Bloch Paradise Women's Leotard in Navy OR
- L3866SB Bloch Microlux™ Gayleena Empire Gathered Front Wide Strap Leotard in Navy
- CS27 Energetiks Chiffon Skirt in White
- White half tutu skirt
- Theatrical pink ballet tights
- Canvas split-sole shoes with elastic
- Pointe shoes
- Black footless tights for contemporary
- Black calf-length socks for contemporary