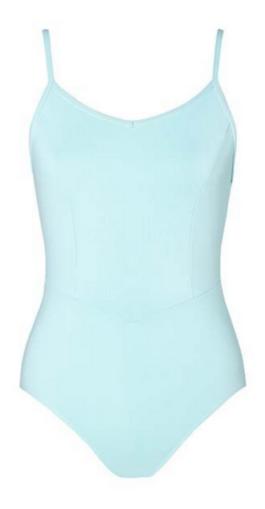

# Junior CCDP

- CL64 Veronica leotard in mint
- Theatrical pink ballet tights
- Pink canvas split-sole shoes with elastic
- Black footless tights for contemporary
- Black calf-length socks for contemporary
- 'Mandi' bun blossom hair accessory