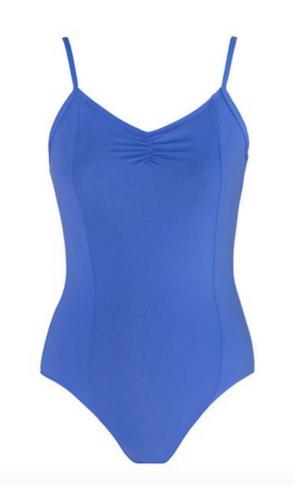

## Grade 5 and Grade 6 Ballet

- AL09 Energetiks Ophelia camisole in Cobalt Blue OR
- AL11 Energetiks Annabelle camisole in Cobalt Blue
- AS14 Energetiks Navy full length chiffon skirt (Grade 6 Ballet only)
- Theatrical pink ballet tights
- Cobalt Blue crossover for winter months
- Pink split-sole canvas ballet shoes with elastic
- Cuban heel canvas character shoes
- Black character skirt with ribbons
- 'Isabella' bun blossom hair accessory