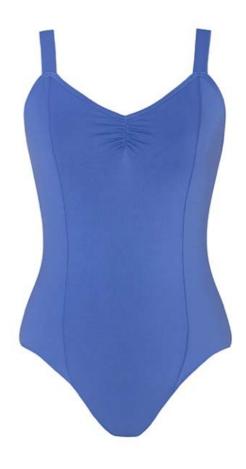

## Grade 5 and Grade 6 Ballet

- AL09 Energetiks Ophelia camisole in Cobalt Blue OR
- AL11 Energetiks Annabelle camisole in Cobalt Blue
- AS14 Energetiks Navy full length chiffon skirt (Grade 6 Ballet only)
- Theatrical pink ballet tights
- Cobalt Blue crossover for winter months
- Pink split-sole canvas ballet shoes with elastic
- Cuban heel canvas character shoes
- Black character skirt with ribbons
- 'Isabella' bun blossom hair accessory